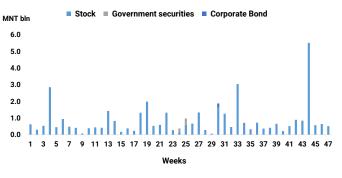

e, Bank of Mongolia, Bloomberg

# **MSE TRADE UPDATE**

In this week, a total of 37 companies' 9,867,443 shares worth MNT 501.1 million were traded in the secondary market.

"Talkh Chikher" /MSE: TCK/ company's shares rose 20.54 percent to MNT 17,020.00, while "Khukh Gan" /MSE: HGN/ company's share fell 16.03 percent to MNT 55.00.

No government securities were traded on the primary and secondary market during this week.

On the corporate bond market, "Lendmn NBFI" /MSE: LEND/ JSC's 171 units of securities were traded for MNT 17.3 million on the secondary market.

As of November 20, total market capitalization of the MSE is MNT 2,586.3 billion. The TOP-20 index increased by 0.47% to stand at 17,584.77 units.

**MSE Indices** 



Source: Mongolian Stock Exchange

## Trading Value /weekly/



Source: Mongolian Stock Exchange

### Corporate bond /secondary market/

| Nº | NAME                      | Volume | Turnover<br>/Mnt/ | Мінімим<br>/Мнт/ | Maximum<br>/Mnt/ | WEEKS | Annual<br>interest rate |
|----|---------------------------|--------|-------------------|------------------|------------------|-------|-------------------------|
| 1  | LNBO-BD-19/06/21-C0008-17 | 171    | 17,250,000        | 100,000          | 102,500          | 52    | 17%                     |

| Market Review                                                                                                                                                                                                                                 | Total amo