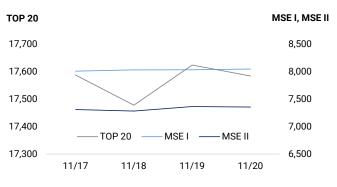

#### WEEKLY MARKET UPDATE | 2020.11.16 - 11.20

| International indices                                                                                                                                                                                                                                                                                            | Country                                                            | Last Price                                                                                                                                                                                                                             | Change /w/                                                                                                                                                                                                                                                                                                                                                                                                                                                                                                                                                                                                                                                                                                                                                                                                                                                                                                                                                                                                                                                                                                                                                                                                                                                                                                                                                                                                                                                                                                                                                                                                                                                                                                                                                                                                                                                                                                                                                                                                                                                                                                                                       |
|------------------------------------------------------------------------------------------------------------------------------------------------------------------------------------------------------------------------------------------------------------------------------------------------------------------|--------------------------------------------------------------------|----------------------------------------------------------------------------------------------------------------------------------------------------------------------------------------------------------------------------------------|--------------------------------------------------------------------------------------------------------------------------------------------------------------------------------------------------------------------------------------------------------------------------------------------------------------------------------------------------------------------------------------------------------------------------------------------------------------------------------------------------------------------------------------------------------------------------------------------------------------------------------------------------------------------------------------------------------------------------------------------------------------------------------------------------------------------------------------------------------------------------------------------------------------------------------------------------------------------------------------------------------------------------------------------------------------------------------------------------------------------------------------------------------------------------------------------------------------------------------------------------------------------------------------------------------------------------------------------------------------------------------------------------------------------------------------------------------------------------------------------------------------------------------------------------------------------------------------------------------------------------------------------------------------------------------------------------------------------------------------------------------------------------------------------------------------------------------------------------------------------------------------------------------------------------------------------------------------------------------------------------------------------------------------------------------------------------------------------------------------------------------------------------|
| MSE TOP 20                                                                                                                                                                                                                                                                                                       | Mongolia                                                           | 17,584.77                                                                                                                                                                                                                              | 0.47% 🔺                                                                                                                                                                                                                                                                                                                                                                                                                                                                                                                                                                                                                                                                                                                                                                                                                                                                                                                                                                                                                                                                                                                                                                                                                                                                                                                                                                                                                                                                                                                                                                                                                                                                                                                                                                                                                                                                                                                                                                                                                                                                                                                                          |
| Dow Jones                                                                                                                                                                                                                                                                                                        | USA                                                                | 29,263.48                                                                                                                                                                                                                              | -0.73% 🔻                                                                                                                                                                                                                                                                                                                                                                                                                                                                                                                                                                                                                                                                                                                                                                                                                                                                                                                                                                                                                                                                                                                                                                                                                                                                                                                                                                                                                                                                                                                                                                                                                                                                                                                                                                                                                                                                                                                                                                                                                                                                                                                                         |
| S&P 500                                                                                                                                                                                                                                                                                                          | USA                                                                | 3,557.54                                                                                                                                                                                                                               | -0.77% 🔻                                                                                                                                                                                                                                                                                                                                                                                                                                                                                                                                                                                                                                                                                                                                                                                                                                                                                                                                                                                                                                                                                                                                                                                                                                                                                                                                                                                                                                                                                                                                                                                                                                                                                                                                                                                                                                                                                                                                                                                                                                                                                                                                         |
| Nasdaq                                                                                                                                                                                                                                                                                                           | USA                                                                | 11,854.97                                                                                                                                                                                                                              | 0.22% 🔺                                                                                                                                                                                                                                                                                                                                                                                                                                                                                                                                                                                                                                                                                                                                                                                                                                                                                                                                                                                                                                                                                                                                                                                                                                                                                                                                                                                                                                                                                                                                                                                                                                                                                                                                                                                                                                                                                                                                                                                                                                                                                                                                          |
| S&P/TSX                                                                                                                                                                                                                                                                                                          | Canada                                                             | 17,019.10                                                                                                                                                                                                                              | 2.06%                                                                                                                                                                                                                                                                                                                                                                                                                                                                                                                                                                                                                                                                                                                                                                                                                                                                                                                                                                                                                                                                                                                                                                                                                                                                                                                                                                                                                                                                                                                                                                                                                                                                                                                                                                                                                                                                                                                                                                                                                                                                                                                                            |
| FTSE 100                                                                                                                                                                                                                                                                                                         | Great Britain                                                      | 6,351.45                                                                                                                                                                                                                               | 0.56% 🔺                                                                                                                                                                                                                                                                                                                                                                                                                                                                                                                                                                                                                                                                                                                                                                                                                                                                                                                                                                                                                                                                                                                                                                                                                                                                                                                                                                                                                                                                                                                                                                                                                                                                                                                                                                                                                                                                                                                                                                                                                                                                                                                                          |
| S&P/ASX 200                                                                                                                                                                                                                                                                                                      | Australia                                                          | 6,539.20                                                                                                                                                                                                                               | 2.09%                                                                                                                                                                                                                                                                                                                                                                                                                                                                                                                                                                                                                                                                                                                                                                                                                                                                                                                                                                                                                                                                                                                                                                                                                                                                                                                                                                                                                                                                                                                                                                                                                                                                                                                                                                                                                                                                                                                                                                                                                                                                                                                                            |
| Nikkei 225                                                                                                                                                                                                                                                                                                       | Japan                                                              | 25,527.37                                                                                                                                                                                                                              | 0.56% 🔺                                                                                                                                                                                                                                                                                                                                                                                                                                                                                                                                                                                                                                                                                                                                                                                                                                                                                                                                                                                                                                                                                                                                                                                                                                                                                                                                                                                                                                                                                                                                                                                                                                                                                                                                                                                                                                                                                                                                                                                                                                                                                                                                          |
| Hang Seng                                                                                                                                                                                                                                                                                                        | Hong Kong                                                          | 26,451.54                                                                                                                                                                                                                              | 1.13% 🔺                                                                                                                                                                                                                                                                                                                                                                                                                                                                                                                                                                                                                                                                                                                                                                                                                                                                                                                                                                                                                                                                                                                                                                                                                                                                                                                                                                                                                                                                                                                                                                                                                                                                                                                                                                                                                                                                                                                                                                                                                                                                                                                                          |
| Bond                                                                                                                                                                                                                                                                                                             | Currency                                                           | Coupon                                                                                                                                                                                                                                 | YTM                                                                                                                                                                                                                                                                                                                                                                                                                                                                                                                                                                                                                                                                                                                                                                                                                                                                                                                                                                                                                                                                                                                                                                                                                                                                                                                                                                                                                                                                                                                                                                                                                                                                                                                                                                                                                                                                                                                                                                                                                                                                                                                                              |
| Mongol 2024 (Khuraldai)                                                                                                                                                                                                                                                                                          | USD                                                                | 8.750%                                                                                                                                                                                                                                 | 3.56%                                                                                                                                                                                                                                                                                                                                                                                                                                                                                                                                                                                                                                                                                                                                                                                                                                                                                                                                                                                                                                                                                                                                                                                                                                                                                                                                                                                                                                                                                                                                                                                                                                                                                                                                                                                                                                                                                                                                                                                                                                                                                                                                            |
| Mongol 2023 (Gerege)                                                                                                                                                                                                                                                                                             | USD                                                                | 5.625%                                                                                                                                                                                                                                 | 3.29%                                                                                                                                                                                                                                                                                                                                                                                                                                                                                                                                                                                                                                                                                                                                                                                                                                                                                                                                                                                                                                                                                                                                                                                                                                                                                                                                                                                                                                                                                                                                                                                                                                                                                                                                                                                                                                                                                                                                                                                                                                                                                                                                            |
| Mongol 2022 (Chinggis)                                                                                                                                                                                                                                                                                           | USD                                                                | 5.125%                                                                                                                                                                                                                                 | 3.09%                                                                                                                                                                                                                                                                                                                                                                                                                                                                                                                                                                                                                                                                                                                                                                                                                                                                                                                                                                                                                                                                                                                                                                                                                                                                                                                                                                                                                                                                                                                                                                                                                                                                                                                                                                                                                                                                                                                                                                                                                                                                                                                                            |
| Mongol 2021 (Mazalai)                                                                                                                                                                                                                                                                                            | USD                                                                | 10.875%                                                                                                                                                                                                                                | 1.15%                                                                                                                                                                                                                                                                                                                                                                                                                                                                                                                                                                                                                                                                                                                                                                                                                                                                                                                                                                                                                                                                                                                                                                                                                                                                                                                                                                                                                                                                                                                                                                                                                                                                                                                                                                                                                                                                                                                                                                                                                                                                                                                                            |
| DBM' 23 (Samurai)                                                                                                                                                                                                                                                                                                | JPY                                                                | 1.520%                                                                                                                                                                                                                                 | 1.06%                                                                                                                                                                                                                                                                                                                                                                                                                                                                                                                                                                                                                                                                                                                                                                                                                                                                                                                                                                                                                                                                                                                                                                                                                                                                                                                                                                                                                                                                                                                                                                                                                                                                                                                                                                                                                                                                                                                                                                                                                                                                                                                                            |
| DBM' 2023                                                                                                                                                                                                                                                                                                        | USD                                                                | 7.250%                                                                                                                                                                                                                                 | 4.80%                                                                                                                                                                                                                                                                                                                                                                                                                                                                                                                                                                                                                                                                                                                                                                                                                                                                                                                                                                                                                                                                                                                                                                                                                                                                                                                                                                                                                                                                                                                                                                                                                                                                                                                                                                                                                                                                                                                                                                                                                                                                                                                                            |
| MGMTGE' 2022 (Hoelun)                                                                                                                                                                                                                                                                                            | USD                                                                | 9.750%                                                                                                                                                                                                                                 | 9.39%                                                                                                                                                                                                                                                                                                                                                                                                                                                                                                                                                                                                                                                                                                                                                                                                                                                                                                                                                                                                                                                                                                                                                                                                                                                                                                                                                                                                                                                                                                                                                                                                                                                                                                                                                                                                                                                                                                                                                                                                                                                                                                                                            |
| Mongol 2026 (Nomad)                                                                                                                                                                                                                                                                                              | USD                                                                | 5.125%                                                                                                                                                                                                                                 | 3.92%                                                                                                                                                                                                                                                                                                                                                                                                                                                                                                                                                                                                                                                                                                                                                                                                                                                                                                                                                                                                                                                                                                                                                                                                                                                                                                                                                                                                                                                                                                                                                                                                                                                                                                                                                                                                                                                                                                                                                                                                                                                                                                                                            |
| Rates                                                                                                                                                                                                                                                                                                            |                                                                    | Last                                                                                                                                                                                                                                   | Change /w/                                                                                                                                                                                                                                                                                                                                                                                                                                                                                                                                                                                                                                                                                                                                                                                                                                                                                                                                                                                                                                                                                                                                                                                                                                                                                                                                                                                                                                                                                                                                                                                                                                                                                                                                                                                                                                                                                                                                                                                                                                                                                                                                       |
| Libor 1M                                                                                                                                                                                                                                                                                                         |                                                                    | 0.150                                                                                                                                                                                                                                  | 0.01 🔺                                                                                                                                                                                                                                                                                                                                                                                                                                                                                                                                                                                                                                                                                                                                                                                                                                                                                                                                                                                                                                                                                                                                                                                                                                                                                                                                                                                                                                                                                                                                                                                                                                                                                                                                                                                                                                                                                                                                                                                                                                                                                                                                           |
| Libor 3M                                                                                                                                                                                                                                                                                                         |                                                                    | 0.205                                                                                                                                                                                                                                  | -0.02 🔻                                                                                                                                                                                                                                                                                                                                                                                                                                                                                                                                                                                                                                                                                                                                                                                                                                                                                                                                                                                                                                                                                                                                                                                                                                                                                                                                                                                                                                                                                                                                                                                                                                                                                                                                                                                                                                                                                                                                                                                                                                                                                                                                          |
| Libor 6M                                                                                                                                                                                                                                                                                                         |                                                                    | 0.249                                                                                                                                                                                                                                  | 0.00                                                                                                                                                                                                                                                                                                                                                                                                                                                                                                                                                                                                                                                                                                                                                                                                                                                                                                                                                                                                                                                                                                                                                                                                                                                                                                                                                                                                                                                                                                                                                                                                                                                                                                                                                                                                                                                                                                                                                                                                                                                                                                                                             |
| Libor 1YR                                                                                                                                                                                                                                                                                                        |                                                                    | 0.337                                                                                                                                                                                                                                  | 0.00 🔻                                                                                                                                                                                                                                                                                                                                                                                                                                                                                                                                                                                                                                                                                                                                                                                                                                                                                                                                                                                                                                                                                                                                                                                                                                                                                                                                                                                                                                                                                                                                                                                                                                                                                                                                                                                                                                                                                                                                                                                                                                                                                                                                           |
| US 2YR Bond                                                                                                                                                                                                                                                                                                      |                                                                    | 0.163                                                                                                                                                                                                                                  | -0.01 🔻                                                                                                                                                                                                                                                                                                                                                                                                                                                                                                                                                                                                                                                                                                                                                                                                                                                                                                                                                                                                                                                                                                                                                                                                                                                                                                                                                                                                                                                                                                                                                                                                                                                                                                                                                                                                                                                                                                                                                                                                                                                                                                                                          |
|                                                                                                                                                                                                                                                                                                                  |                                                                    |                                                                                                                                                                                                                                        |                                                                                                                                                                                                                                                                                                                                                                                                                                                                                                                                                                                                                                                                                                                                                                                                                                                                                                                                                                                                                                                                                                                                                                                                                                                                                                                                                                                                                                                                                                                                                                                                                                                                                                                                                                                                                                                                                                                                                                                                                                                                                                                                                  |
| US 3YR Bond                                                                                                                                                                                                                                                                                                      |                                                                    | 0.213                                                                                                                                                                                                                                  | -0.02 🔻                                                                                                                                                                                                                                                                                                                                                                                                                                                                                                                                                                                                                                                                                                                                                                                                                                                                                                                                                                                                                                                                                                                                                                                                                                                                                                                                                                                                                                                                                                                                                                                                                                                                                                                                                                                                                                                                                                                                                                                                                                                                                                                                          |
| US 3YR Bond<br>US 5YR Bond                                                                                                                                                                                                                                                                                       |                                                                    | 0.213<br>0.376                                                                                                                                                                                                                         | -0.02 V<br>-0.03 V                                                                                                                                                                                                                                                                                                                                                                                                                                                                                                                                                                                                                                                                                                                                                                                                                                                                                                                                                                                                                                                                                                                                                                                                                                                                                                                                                                                                                                                                                                                                                                                                                                                                                                                                                                                                                                                                                                                                                                                                                                                                                                                               |
|                                                                                                                                                                                                                                                                                                                  |                                                                    |                                                                                                                                                                                                                                        |                                                                                                                                                                                                                                                                                                                                                                                                                                                                                                                                                                                                                                                                                                                                                                                                                                                                                                                                                                                                                                                                                                                                                                                                                                                                                                                                                                                                                                                                                                                                                                                                                                                                                                                                                                                                                                                                                                                                                                                                                                                                                                                                                  |
| US 5YR Bond                                                                                                                                                                                                                                                                                                      |                                                                    | 0.376                                                                                                                                                                                                                                  | -0.03 🔻                                                                                                                                                                                                                                                                                                                                                                                                                                                                                                                                                                                                                                                                                                                                                                                                                                                                                                                                                                                                                                                                                                                                                                                                                                                                                                                                                                                                                                                                                                                                                                                                                                                                                                                                                                                                                                                                                                                                                                                                                                                                                                                                          |
| US 5YR Bond<br>US 10YR Bond                                                                                                                                                                                                                                                                                      |                                                                    | 0.376<br>0.829                                                                                                                                                                                                                         | -0.03 ▼<br>-0.07 ▼                                                                                                                                                                                                                                                                                                                                                                                                                                                                                                                                                                                                                                                                                                                                                                                                                                                                                                                                                                                                                                                                                                                                                                                                                                                                                                                                                                                                                                                                                                                                                                                                                                                                                                                                                                                                                                                                                                                                                                                                                                                                                                                               |
| US 5YR Bond<br>US 10YR Bond<br>Exchange rates                                                                                                                                                                                                                                                                    |                                                                    | 0.376<br>0.829<br>2020.11.20                                                                                                                                                                                                           | -0.03 ▼<br>-0.07 ▼<br>Change /w/                                                                                                                                                                                                                                                                                                                                                                                                                                                                                                                                                                                                                                                                                                                                                                                                                                                                                                                                                                                                                                                                                                                                                                                                                                                                                                                                                                                                                                                                                                                                                                                                                                                                                                                                                                                                                                                                                                                                                                                                                                                                                                                 |
| US 5YR Bond<br>US 10YR Bond<br>Exchange rates<br>USD                                                                                                                                                                                                                                                             | _                                                                  | 0.376<br>0.829<br>2020.11.20<br>2,848.94                                                                                                                                                                                               | -0.03 ▼<br>-0.07 ▼<br>Change /w/                                                                                                                                                                                                                                                                                                                                                                                                                                                                                                                                                                                                                                                                                                                                                                                                                                                                                                                                                                                                                                                                                                                                                                                                                                                                                                                                                                                                                                                                                                                                                                                                                                                                                                                                                                                                                                                                                                                                                                                                                                                                                                                 |
| US 5YR Bond<br>US 10YR Bond<br>Exchange rates<br>USD<br>CNY                                                                                                                                                                                                                                                      |                                                                    | 0.376<br>0.829<br>2020.11.20<br>2,848.94<br>433.23                                                                                                                                                                                     | -0.03 ▼<br>-0.07 ▼<br>Change /w/<br>-0.02% ▼<br>0.62% ▲                                                                                                                                                                                                                                                                                                                                                                                                                                                                                                                                                                                                                                                                                                                                                                                                                                                                                                                                                                                                                                                                                                                                                                                                                                                                                                                                                                                                                                                                                                                                                                                                                                                                                                                                                                                                                                                                                                                                                                                                                                                                                          |
| US 5YR Bond<br>US 10YR Bond<br>Exchange rates<br>USD<br>CNY<br>EUR                                                                                                                                                                                                                                               |                                                                    | 0.376<br>0.829<br>2020.11.20<br>2,848.94<br>433.23<br>3,378.27                                                                                                                                                                         | -0.03 ▼<br>-0.07 ▼<br>Change /w/<br>-0.02% ▼<br>0.62% ▲<br>0.34% ▲                                                                                                                                                                                                                                                                                                                                                                                                                                                                                                                                                                                                                                                                                                                                                                                                                                                                                                                                                                                                                                                                                                                                                                                                                                                                                                                                                                                                                                                                                                                                                                                                                                                                                                                                                                                                                                                                                                                                                                                                                                                                               |
| US 5YR Bond<br>US 10YR Bond<br>Exchange rates<br>USD<br>CNY<br>EUR<br>RUB                                                                                                                                                                                                                                        |                                                                    | 0.376<br>0.829<br>2020.11.20<br>2,848.94<br>433.23<br>3,378.27<br>37.60                                                                                                                                                                | -0.03 ▼<br>-0.07 ▼<br>Change /w/<br>-0.02% ▼<br>0.62% ▲<br>0.34% ▲<br>1.84% ▲                                                                                                                                                                                                                                                                                                                                                                                                                                                                                                                                                                                                                                                                                                                                                                                                                                                                                                                                                                                                                                                                                                                                                                                                                                                                                                                                                                                                                                                                                                                                                                                                                                                                                                                                                                                                                                                                                                                                                                                                                                                                    |
| US 5YR Bond<br>US 10YR Bond<br>Exchange rates<br>USD<br>CNY<br>EUR<br>RUB<br>KRW                                                                                                                                                                                                                                 |                                                                    | 0.376<br>0.829<br>2020.11.20<br>2,848.94<br>433.23<br>3,378.27<br>37.60<br>2.56                                                                                                                                                        | -0.03 ▼<br>-0.07 ▼<br>Change /w/<br>-0.02% ▼<br>0.62% ▲<br>0.34% ▲<br>1.84% ▲<br>0.00%                                                                                                                                                                                                                                                                                                                                                                                                                                                                                                                                                                                                                                                                                                                                                                                                                                                                                                                                                                                                                                                                                                                                                                                                                                                                                                                                                                                                                                                                                                                                                                                                                                                                                                                                                                                                                                                                                                                                                                                                                                                           |
| US 5YR Bond<br>US 10YR Bond<br>Exchange rates<br>USD<br>CNY<br>EUR<br>RUB<br>KRW<br>JPY                                                                                                                                                                                                                          | Unit                                                               | 0.376<br>0.829<br>2020.11.20<br>2,848.94<br>433.23<br>3,378.27<br>37.60<br>2.56<br>27.29                                                                                                                                               | -0.03 ▼<br>-0.07 ▼<br>Change /w/<br>-0.02% ▼<br>0.62% ▲<br>0.34% ▲<br>1.84% ▲<br>0.00%<br>0.63% ▲                                                                                                                                                                                                                                                                                                                                                                                                                                                                                                                                                                                                                                                                                                                                                                                                                                                                                                                                                                                                                                                                                                                                                                                                                                                                                                                                                                                                                                                                                                                                                                                                                                                                                                                                                                                                                                                                                                                                                                                                                                                |
| US 5YR Bond<br>US 10YR Bond<br>Exchange rates<br>USD<br>CNY<br>EUR<br>RUB<br>KRW<br>JPY<br>CAD                                                                                                                                                                                                                   |                                                                    | 0.376<br>0.829<br>2020.11.20<br>2,848.94<br>433.23<br>3,378.27<br>37.60<br>2.56<br>27.29<br>2,184.52                                                                                                                                   | -0.03 ▼<br>-0.07 ▼<br><b>Change /w/</b><br>-0.02% ▼<br>0.62% ▲<br>0.34% ▲<br>1.84% ▲<br>0.00%<br>0.63% ▲<br>0.78% ▲                                                                                                                                                                                                                                                                                                                                                                                                                                                                                                                                                                                                                                                                                                                                                                                                                                                                                                                                                                                                                                                                                                                                                                                                                                                                                                                                                                                                                                                                                                                                                                                                                                                                                                                                                                                                                                                                                                                                                                                                                              |
| US 5YR Bond<br>US 10YR Bond<br>Exchange rates<br>USD<br>CNY<br>EUR<br>RUB<br>KRW<br>JPY<br>CAD<br>Commodity                                                                                                                                                                                                      | Unit                                                               | 0.376<br>0.829<br>2020.11.20<br>2,848.94<br>433.23<br>3,378.27<br>37.60<br>2.56<br>27.29<br>2,184.52<br>Last price                                                                                                                     | -0.03 ▼<br>-0.07 ▼<br>Change /w/<br>-0.02% ↓<br>0.62% ↓<br>0.34% ↓<br>1.84% ↓<br>0.00%<br>0.63% ↓<br>0.78% ↓                                                                                                                                                                                                                                                                                                                                                                                                                                                                                                                                                                                                                                                                                                                                                                                                                                                                                                                                                                                                                                                                                                                                                                                                                                                                                                                                                                                                                                                                                                                                                                                                                                                                                                                                                                                                                                                                                                                                                                                                                                     |
| US 5YR Bond<br>US 10YR Bond<br>Exchange rates<br>USD<br>CNY<br>EUR<br>RUB<br>KRW<br>JPY<br>CAD<br>Commodity<br>Gold /spot/                                                                                                                                                                                       | Unit<br>USD/t oz.                                                  | 0.376<br>0.829<br>2020.11.20<br>2,848.94<br>433.23<br>3,378.27<br>37.60<br>2.56<br>27.29<br>2,184.52<br>Last price<br>1,870.99                                                                                                         | -0.03 ▼<br>-0.07 ▼<br><b>Change /w/</b><br>-0.02% ↓<br>0.62% ↓<br>0.34% ↓<br>1.84% ↓<br>0.00%<br>0.63% ↓<br>0.78% ↓<br><b>Change /w/</b><br>-0.96% ▼                                                                                                                                                                                                                                                                                                                                                                                                                                                                                                                                                                                                                                                                                                                                                                                                                                                                                                                                                                                                                                                                                                                                                                                                                                                                                                                                                                                                                                                                                                                                                                                                                                                                                                                                                                                                                                                                                                                                                                                             |
| US 5YR Bond<br>US 10YR Bond<br>Exchange rates<br>USD<br>CNY<br>EUR<br>RUB<br>KRW<br>JPY<br>CAD<br>Commodity<br>Gold /spot/<br>Silver /spot/                                                                                                                                                                      | Unit<br>USD/t oz.<br>USD/t oz.                                     | 0.376<br>0.829<br>2020.11.20<br>2,848.94<br>433.23<br>3,378.27<br>37.60<br>2.56<br>27.29<br>2,184.52<br>Last price<br>1,870.99<br>24.18                                                                                                | -0.03 ▼<br>-0.07 ▼<br>Change /w/<br>-0.02% ↓<br>0.62% ↓<br>0.34% ↓<br>1.84% ↓<br>0.00%<br>0.63% ↓<br>0.00%<br>0.63% ↓<br>0.78% ↓<br>Change /w/<br>-0.96% ▼                                                                                                                                                                                                                                                                                                                                                                                                                                                                                                                                                                                                                                                                                                                                                                                                                                                                                                                                                                                                                                                                                                                                                                                                                                                                                                                                                                                                                                                                                                                                                                                                                                                                                                                                                                                                                                                                                                                                                                                       |
| US 5YR Bond<br>US 10YR Bond<br>Exchange rates<br>USD<br>CNY<br>EUR<br>RUB<br>KRW<br>JPY<br>CAD<br>Commodity<br>Gold /spot/<br>Silver /spot/<br>Copper                                                                                                                                                            | Unit<br>USD/t oz.<br>USD/t oz.<br>USD/lb.                          | 0.376<br>0.829<br>2020.11.20<br>2,848.94<br>433.23<br>3,378.27<br>37.60<br>2,56<br>27.29<br>2,184.52<br>2,184.52<br>1,870.99<br>2,4.18<br>331.00                                                                                       | -0.03 ▼<br>-0.07 ▼<br>Change /w/<br>-0.02% ▲<br>0.62% ▲<br>0.34% ▲<br>1.84% ▲<br>0.00%<br>0.63% ▲<br>0.78% ▲<br>0.78% ▲<br>Change /w/<br>-0.96% ▼<br>-2.00% ▼                                                                                                                                                                                                                                                                                                                                                                                                                                                                                                                                                                                                                                                                                                                                                                                                                                                                                                                                                                                                                                                                                                                                                                                                                                                                                                                                                                                                                                                                                                                                                                                                                                                                                                                                                                                                                                                                                                                                                                                    |
| US 5YR Bond<br>US 10YR Bond<br>Exchange rates<br>USD<br>CNY<br>EUR<br>RUB<br>KRW<br>JPY<br>CAD<br>Commodity<br>Gold /spot/<br>Silver /spot/<br>Copper<br>Coal                                                                                                                                                    | Unit<br>USD/t oz.<br>USD/t oz.<br>USD/toz.<br>USD/Ib.<br>USD/MT    | 0.376<br>0.829<br>2020.11.20<br>2,848.94<br>433.23<br>3,378.27<br>37.60<br>2.56<br>27.29<br>2,184.52<br>Last price<br>1,870.99<br>24.18<br>331.00<br>65.35                                                                             | -0.03       ▼         -0.07       ▼         -0.02%       ▼         -0.02%       ▲         0.62%       ▲         0.34%       ▲         0.34%       ▲         0.00%       ▲         0.00%       ▲         0.78%       ▲         0.78%       ▲         -0.96%       ▼         -2.00%       ▼         4.23%       ▲                                                                                                                                                                                                                                                                                                                                                                                                                                                                                                                                                                                                                                                                                                                                                                                                                                                                                                                                                                                                                                                                                                                                                                                                                                                                                                                                                                                                                                                                                                                                                                                                                                                                                                                                                                                                                                  |
| US 5YR Bond<br>US 10YR Bond<br>Exchange rates<br>USD<br>CNY<br>EUR<br>RUB<br>KRW<br>JPY<br>CAD<br>Commodity<br>Gold /spot/<br>Silver /spot/<br>Copper<br>Coal<br>Coule Oil WTI                                                                                                                                   | Unit<br>USD/t oz.<br>USD/t oz.<br>USD/lb.<br>USD/MT<br>USD/bbl.    | 0.376<br>0.829<br>2020.11.20<br>2,848.94<br>433.23<br>3,378.27<br>37.60<br>2.56<br>27.29<br>2,184.52<br>2,184.52<br>1,870.99<br>2,4.18<br>331.00<br>65.35<br>42.15                                                                     | -0.03       ▼         -0.07       ▼         -0.02%       ▼         -0.62%       ▲         0.62%       ▲         0.34%       ▲         0.00%       ▲         0.00%       ▲         0.00%       ▲         0.78%       ▲         0.78%       ▲         0.96%       ▼         -0.96%       ▼         -2.00%       ▼         3.92%       ▲         4.23%       ▲         5.03%       ▲                                                                                                                                                                                                                                                                                                                                                                                                                                                                                                                                                                                                                                                                                                                                                                                                                                                                                                                                                                                                                                                                                                                                                                                                                                                                                                                                                                                                                                                                                                                                                                                                                                                                                                                                                                |
| US 5YR Bond<br>US 10YR Bond<br>Exchange rates<br>USD<br>CNY<br>EUR<br>RUB<br>KRW<br>JPY<br>CAD<br>Commodity<br>Gold /spot/<br>Silver /spot/<br>Copper<br>Coal<br>Crude Oil WTI<br>Crude Oil Brent                                                                                                                | Unit<br>USD/t oz.<br>USD/t oz.<br>USD/lb.<br>USD/MT<br>USD/bbl.    | 0.376<br>0.829<br>2020.11.20<br>2,848.94<br>433.23<br>3,378.27<br>37.60<br>2.56<br>27.29<br>2,184.52<br>2,184.52<br>1,870.99<br>24.18<br>331.00<br>65.35<br>42.15<br>44.93                                                             | -0.03       ▼         -0.07       ▼         -0.02%       ▼         -0.02%       ▲         0.62%       ▲         0.34%       ▲         0.34%       ▲         0.00%       ▲         0.63%       ▲         0.78%       ▲         0.78%       ▲         0.96%       ▼         -2.00%       ▼         3.92%       ▲         4.23%       ▲         5.03%       ▲                                                                                                                                                                                                                                                                                                                                                                                                                                                                                                                                                                                                                                                                                                                                                                                                                                                                                                                                                                                                                                                                                                                                                                                                                                                                                                                                                                                                                                                                                                                                                                                                                                                                                                                                                                                       |
| US 5YR Bond<br>US 10YR Bond<br>Exchange rates<br>USD<br>CNY<br>EUR<br>RUB<br>KRW<br>JPY<br>CAD<br>Commodity<br>Gold /spot/<br>Silver /spot/<br>Copper<br>Coal<br>Crude Oil WTI<br>Crude Oil Brent<br>Indicators                                                                                                  | Unit<br>USD/t oz.<br>USD/t oz.<br>USD/lb.<br>USD/MT<br>USD/bbl.    | 0.376<br>0.829<br>2020.11.20<br>2,848.94<br>433.23<br>3,378.27<br>37.60<br>2,56<br>27.29<br>2,184.52<br>4,18<br>331.00<br>65.35<br>42.15<br>44.93<br>Reference                                                                         | <ul> <li>-0.03 ▼</li> <li>-0.07 ▼</li> <li>Change /w/</li> <li>-0.02% ▲</li> <li>0.62% ▲</li> <li>0.34% ▲</li> <li>0.00% ↓</li> <li>0.63% ▲</li> <li>0.78% ▲</li> <li>0.78% ▲</li> <li>0.78% ▲</li> <li>0.96% ▼</li> <li>-0.96% ▼</li> <li>-2.00% ▼</li> <li>-2.00% ↓</li> <li>-2.00% ↓</li> <li>-2.00% ↓</li> <li>-2.00% ↓</li> <li>-2.00% ↓</li> <li>-0.96% ↓<!--</td--></li></ul> |
| US SYR Bond<br>US 10YR Bond<br>Exchange rates<br>USD<br>CNY<br>EUR<br>RUB<br>KRW<br>JPY<br>CAD<br>Commodity<br>Gold /spot/<br>Silver /spot/<br>Copper<br>Coal<br>Crude Oil WTI<br>Crude Oil Brent<br>Inflation Rate                                                                                              | Unit<br>USD/t oz.<br>USD/t oz.<br>USD/lb.<br>USD/MT<br>USD/bbl.    | 0.376<br>0.829<br>2020.11.20<br>2,848.94<br>433.23<br>3,378.27<br>37.60<br>2,56<br>27.29<br>2,184.52<br>2,184.52<br>1,870.99<br>2,4.18<br>331.00<br>65.35<br>42.15<br>42.15<br>44.93<br><b>Reference</b><br>2020.X                     | <ul> <li>-0.03 ▼</li> <li>-0.07 ▼</li> <li>Change /w/</li> <li>-0.02% ▲</li> <li>0.62% ▲</li> <li>0.34% ▲</li> <li>0.00% ■</li> <li>0.63% ▲</li> <li>0.78% ▲</li> <li>0.78% ▲</li> <li>0.96% ▼</li> <li>-0.96% ▼</li> <li>-2.00% ▼</li> <li>3.92% ▲</li> <li>4.23% ▲</li> <li>5.03% ▲</li> <li>5.03% ▲</li> <li>5.03% ▲</li> <li>2.40%</li> </ul>                                                                                                                                                                                                                                                                                                                                                                                                                                                                                                                                                                                                                                                                                                                                                                                                                                                                                                                                                                                                                                                                                                                                                                                                                                                                                                                                                                                                                                                                                                                                                                                                                                                                                                                                                                                                |
| US 5YR Bond<br>US 10YR Bond<br>Exchange rates<br>USD<br>CNY<br>EUR<br>RUB<br>KRW<br>JPY<br>CAD<br>CAD<br>Commodity<br>Gold /spot/<br>Silver /spot/<br>Copper<br>Coal<br>Crude Oil WTI<br>Crude Oil Brent<br>Inflation Rate<br>Policy Rate                                                                        | Unit<br>USD/t oz.<br>USD/t oz.<br>USD/bbl.<br>USD/bbl.<br>USD/bbl. | 0.376<br>0.829<br>2020.11.20<br>2,848.94<br>433.23<br>3,378.27<br>37.60<br>2,56<br>27.29<br>2,184.52<br>2,184.52<br>4,18<br>331.00<br>65.35<br>42.15<br>44.93<br><b>Reference</b><br>2020.X<br>2020.X                                  | -0.03       ▼         -0.07       ▼         -0.02%       ▼         -0.62%       ▲         0.62%       ▲         0.34%       ▲         0.00%       ▲         0.00%       ▲         0.00%       ▲         0.00%       ▲         0.00%       ▲         0.00%       ▲         0.00%       ▲         0.00%       ▲         0.00%       ▲         0.00%       ▲         0.00%       ▲         0.00%       ▲         0.00%       ▼         0.00%       ▼         0.00%       ▼         0.00%       ▼         0.00%       ▼         0.00%       ▼         0.00%       ▼         0.00%       ▼         0.00%       ▲         0.00%       ▲         0.00%       ▲         0.00%       ▲         0.00%       ▲         0.00%       ▲         0.00%       ▲         0.00%       ▲         0.00%       ▲         0.00%                                                                                                                                                                                                                                                                                                                                                                                                                                                                                                                                                                                                                                                                                                                                                                                                                                                                                                                                                                                                                                                                                                                                                                                                                                                                                                                                        |
| US 5YR Bond<br>US 10YR Bond<br>Exchange rates<br>USD<br>CNY<br>EUR<br>RUB<br>KRW<br>JPY<br>CAD<br>Commodity<br>CAD<br>Commodity<br>CAD<br>Commodity<br>CAD<br>Commodity<br>CAD<br>Commodity<br>CAD<br>Commodity<br>CAD<br>CAD<br>Commodity<br>CAD<br>CAD<br>CAD<br>CAD<br>CAD<br>CAD<br>CAD<br>CAD<br>CAD<br>CAD | Unit<br>USD/t oz.<br>USD/t oz.<br>USD/bbl.<br>USD/bbl.<br>USD/bbl. | 0.376<br>0.829<br>2020.11.20<br>2,848.94<br>433.23<br>3,378.27<br>37.60<br>2,56<br>2,7.29<br>2,184.52<br>2,184.52<br>1,870.99<br>2,184.52<br>4,18<br>331.00<br>65.35<br>42.15<br>42.15<br>44.93<br>2020.X<br>2020.X                    | -0.03       ▼         -0.07       ▼         -0.02%       ▼         -0.02%       ▲         0.62%       ▲         0.34%       ▲         0.34%       ▲         0.00%       ■         0.63%       ▲         0.78%       ▲         0.78%       ▲         0.96%       ▼         -0.96%       ▼         -2.00%       ▼         -2.00%       ▼         -2.00%       ▲         5.03%       ▲         5.03%       ▲         5.03%       ▲         2.40%       8.00%         8.00%       7.67%                                                                                                                                                                                                                                                                                                                                                                                                                                                                                                                                                                                                                                                                                                                                                                                                                                                                                                                                                                                                                                                                                                                                                                                                                                                                                                                                                                                                                                                                                                                                                                                                                                                              |
| US SYR Bond<br>US 10YR Bond<br>US 10YR Bond<br>Exchange rates<br>USD<br>CNY<br>EUR<br>RUB<br>KRW<br>JPY<br>CAD<br>CAD<br>Commodity<br>CAD<br>Commodity<br>CAD<br>Commodity<br>CAD<br>COM<br>COM<br>COM<br>COM<br>COM<br>COM<br>COM<br>COM<br>COM<br>COM                                                          | Unit<br>USD/t oz.<br>USD/t oz.<br>USD/bbl.<br>USD/bbl.<br>USD/bbl. | 0.376<br>0.829<br>2020.11.20<br>2,848.94<br>433.23<br>3,378.27<br>37.60<br>2,154<br>2,256<br>2,7.29<br>2,184.52<br>2,184.52<br>1,870.99<br>2,4.18<br>331.00<br>65.35<br>42.15<br>44.93<br>24.15<br>44.93<br>2020.X<br>2020.X<br>2020.X | -0.03       ▼         -0.07       ▼         -0.02%       ▼         -0.62%       ▲         0.62%       ▲         0.34%       ▲         0.00%       ▲         0.00%       ▲         0.00%       ▲         0.00%       ▲         0.00%       ▲         0.00%       ▲         0.00%       ▲         0.00%       ▲         0.00%       ▲         0.00%       ▲         0.00%       ▲         0.00%       ▲         0.00%       ▲         0.00%       ▲         0.00%       ▼         0.00%       ▼         0.00%       ▼         0.00%       ▼         0.00%       ▼         0.00%       ▼         0.00%       ▼         0.00%       ▼         0.00%       ▼         0.00%       ▼         0.00%       ■         0.00%       ▲         0.00%       ▲         0.00%       ■         0.00%       ▲         0.00%                                                                                                                                                                                                                                                                                                                                                                                                                                                                                                                                                                                                                                                                                                                                                                                                                                                                                                                                                                                                                                                                                                                                                                                                                                                                                                                                        |